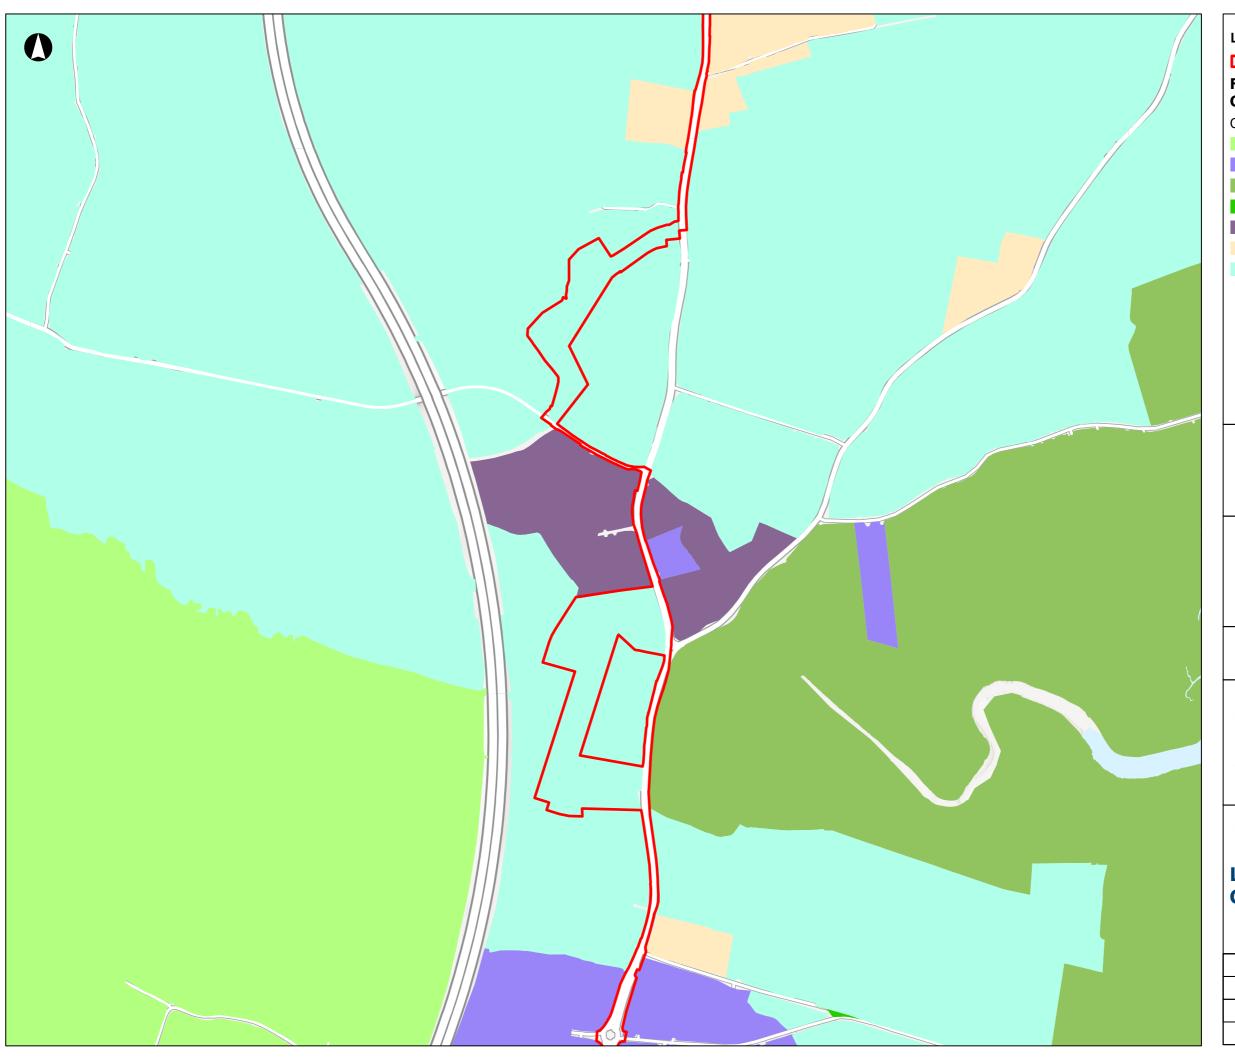

# **North Irish Sea Array Offshore Wind Farm**

Figure Title

#### Land Use Zoning: Blakes Cross North and South

| Job No: | 281240   | Figure No: |
|---------|----------|------------|
| Date:   | May 2024 |            |
| Scale:  | 1:10,000 | 26.1 (2    |
| Status: | Issue    | 2011 (2    |

Objective Type

GB - Green Belt

GE - General Employment

HA - High Amenity

HT - High Technology

MRE - Metro and Rail Economic

OS - Open Space

RU - Rural