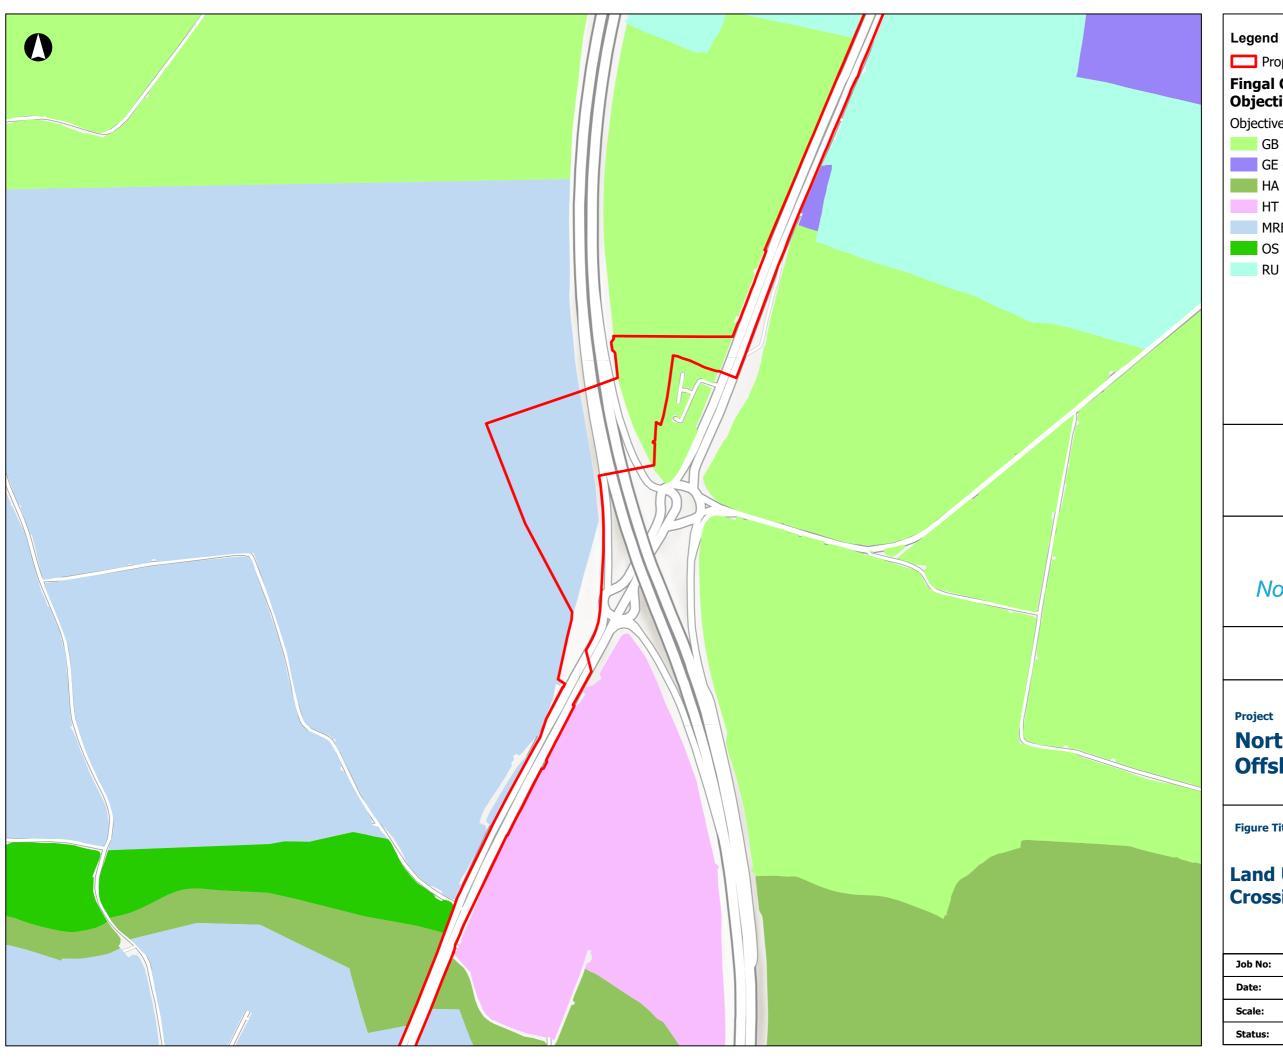

Objective Type

GB - Green Belt

GE - General Employment

HA - High Amenity

HT - High Technology

MRE - Metro and Rail Economic

OS - Open Space

RU - Rural

#### **North Irish Sea Array Offshore Wind Farm**

Figure Title

#### Land Use Zoning: M1 Crossing

| Job No: | 281240   | Figure No: |
|---------|----------|------------|
| Date:   | May 2024 |            |
| Scale:  | 1:7,500  | 26.1 (3)   |
| Status: | Issue    | 2011 (3)   |