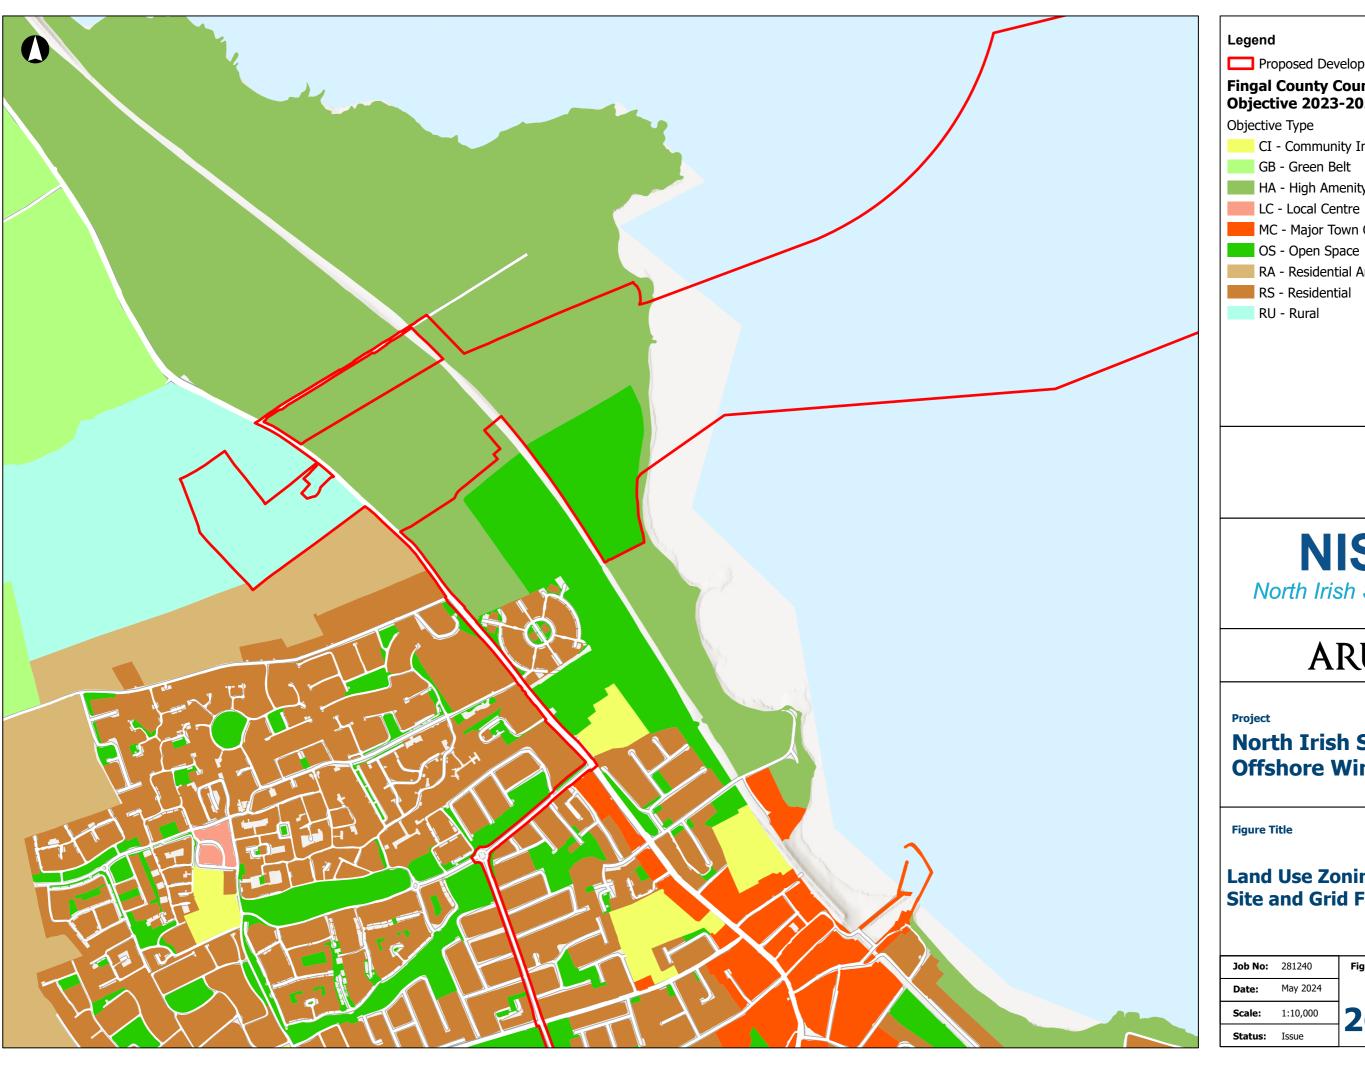

# Figures for Chapter 26 Material Assets

Legend Proposed Development Boundary Fingal County Council Zoning Objective 2023-2029 Objective Type CI - Community Infrastructure GB - Green Belt HA - High Amenity

RS - Residential RU - Rural

OS - Open Space

MC - Major Town Centre

RA - Residential Area

**NISA** 

North Irish Sea Array

#### **Land Use Zoning: Landfall Site and Grid Facility**

**Job No:** 281240 Figure No: May 2024 26.1 (1) Scale: 1:10,000 Status: Issue

Objective Type

GB - Green Belt

GE - General Employment

HA - High Amenity