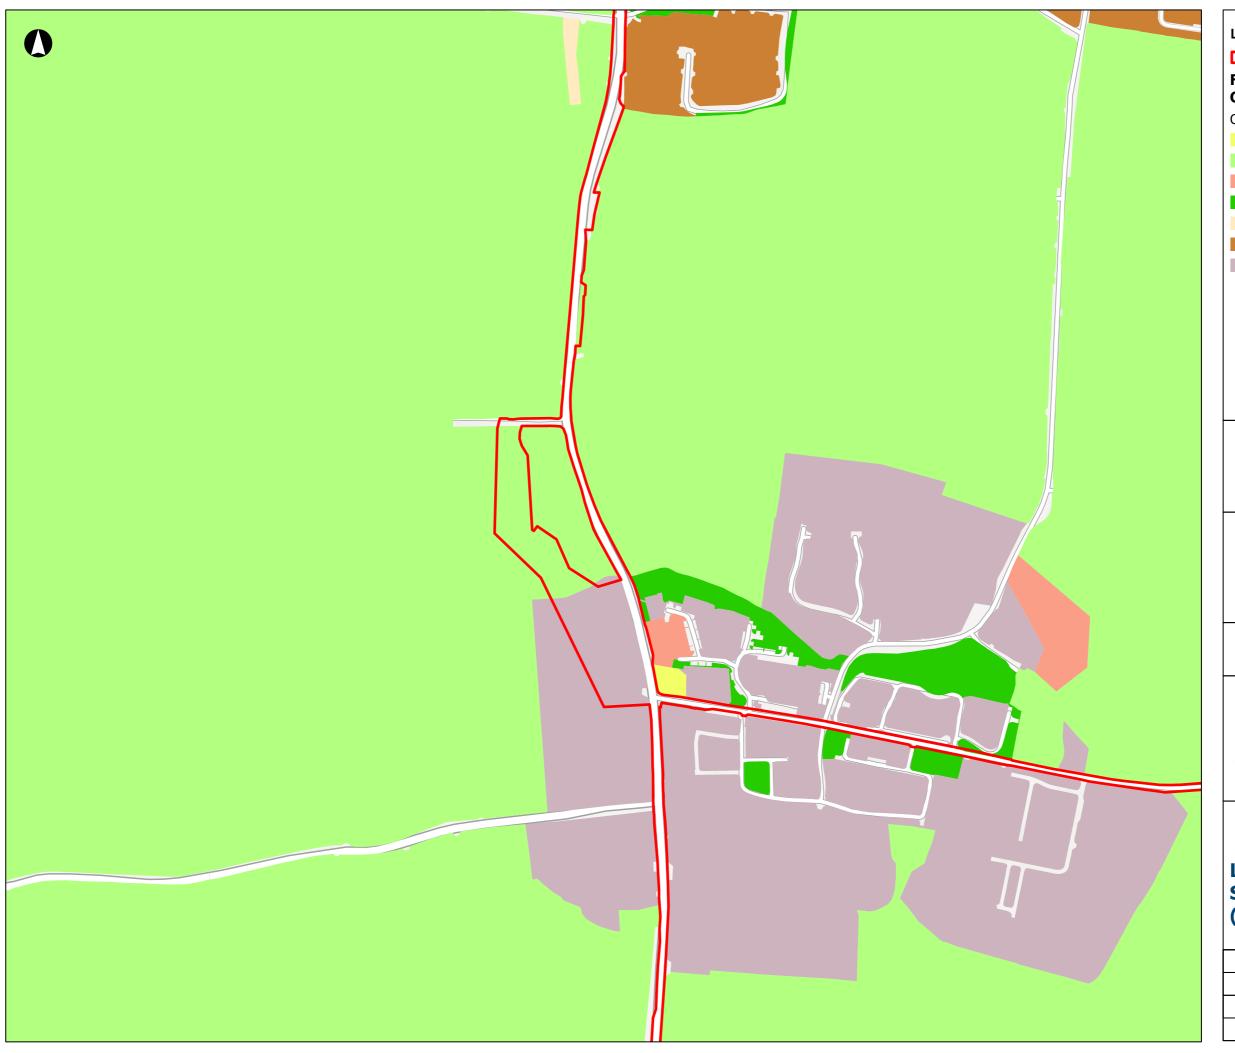

Legend

Proposed Development Boundary

Fingal County Council Zoning
Objective 2023-2029

Objective Type

CI - Community Infrastructure

GB - Green Belt

LC - Local Centre

OS - Open Space

RC - Rural Cluster

- NC Natal Claste

RS - Residential

RV - Rural Village

### **ARUP**

Project

**North Irish Sea Array Offshore Wind Farm** 

Figure Title

Land Use Zoning: Sluice Stream Crossing (Kinsaley)

| Job No: | 281240   | Figure No: |
|---------|----------|------------|
| Date:   | May 2024 |            |
| Scale:  | 1:5,000  | 26 1       |
| Status: | Issue    | 20.1       |